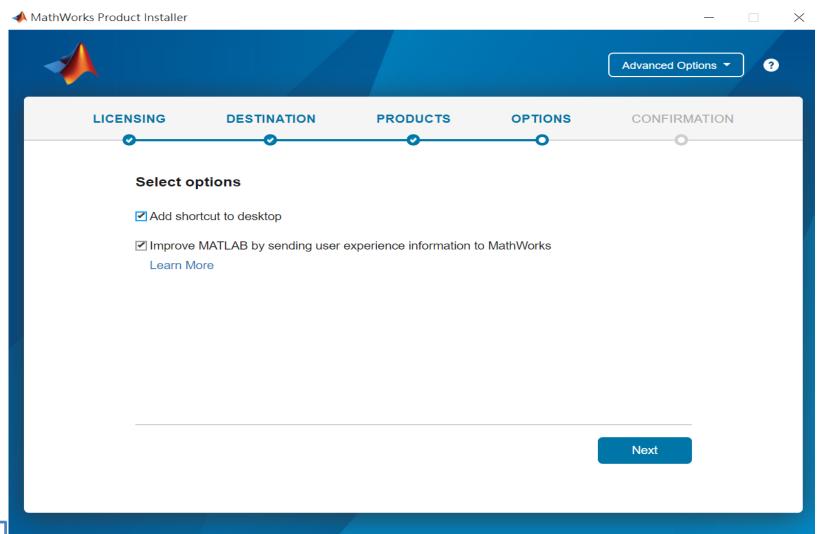

g -> Activate Software







# Please choose the next step according to the installation type that you selected. Click Red box to continue



If you choose [D. Legal License Adoption] installation type click [Reactivate] to continue.



## E. Add New Toolbox

Click two processes in order to follow instruction

> **Download** software

Add New Toolbox







#### **Add New Toolbox**



#### Run MATLAB installer, select Log in with a MathWorks Account and follow the online instructions.





#### Click Yes to accept the license agreement





#### Select a license 1089594





#### **Confirm User**



# **Choose installation Folder Please choose the same folder that you installed MATLAB**





#### Confirm the toolboxes you wish to add is selected.







#### **Select shortcuts options**





#### **Confirm selections and click Begin Install**





#### **Downloading and installing**





#### **Installation complete**









## **Frequently Asked Questions**



#### **Frequently Asked Questions**



Q: If we install new version of MATLAB, could we use the old one at the same time?

A: Yes , you can install multi versions in your computer



Q:How many copies of MATLAB that one account have ? Any constrains regards to software version?

A: you can install MATLAB into different devices and computers



Q: Will university provide training course?

A: Yes, please stay informed of Information Center's announcement.



Q:What should I do when the license expire notification appears on Command Window?

A: Reopen MATLAB and follow the instructions from installer to reactivate it