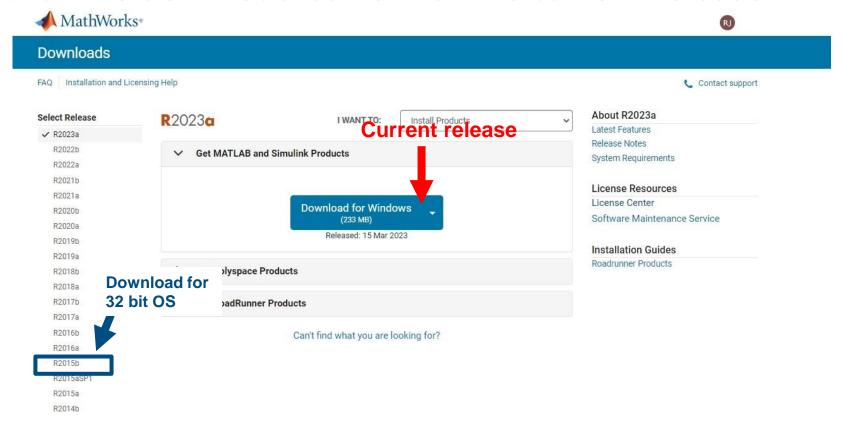

#### Click the download button for the current release.

#### **Please Note:**

- the current release will vary over time.
- 64 bit OS supports current release · 32 bit OS, only support 2015b or earlier release.
- In order to receive the best computing performance, Minimum RAM requirement is 4 GB, Recommended:
   8 GB · If you would like to install R2018a or later version,
- How to check your OS: https://support.microsoft.com/zh-tw/help/13443/windows-which-operatingsystem