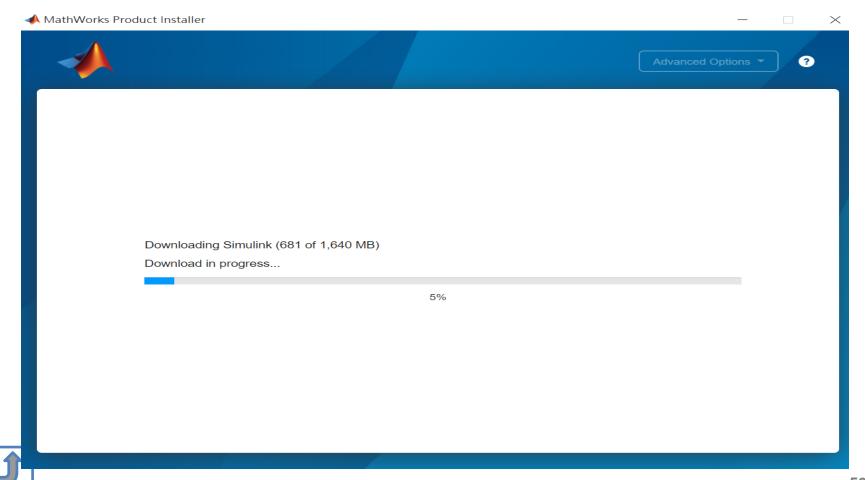

t you selected. Click Red box to continue



If you choose [D. Legal License Adoption] installation type click [Reactivate] to continue.



## E. Add New Toolbox

Click two processes in order to follow instruction

> **Download** software

Add New Toolbox







#### **Add New Toolbox**



#### Run MATLAB installer, select Log in with a MathWorks Account and follow the online instructions.





#### Click Yes to accept the license agreement





#### Select a license 1089594





#### **Confirm User**



# **Choose installation Folder Please choose the same folder that you installed MATLAB**





#### Confirm the toolboxes you wish to add is selected.







#### **Select shortcuts options**





#### **Confirm selections and click Begin Install**





#### **Downloading and installing**





#### **Installation complete**









## **Frequently Asked Questions**



#### **Frequently Asked Questions**



Q: If we install new version of MATLAB, could we use the old one at the same time?

A: Yes , you can install multi versions in your computer



Q:How many copies of MATLAB that one account have ? Any constrains regards to software version?

A: you can install MATLAB into different devices and computers



Q: Will university provide training course?

A: Yes, please stay informed of Information Center's announcement.



Q:What should I do when the license expire notification appears on Command Window?

A: Reopen MATLAB and follow the instructions from installer to reactivate it.



Q: How to add New Toolbox?

A: Follow Add New Toolbox instructions



#### **Frequently Asked