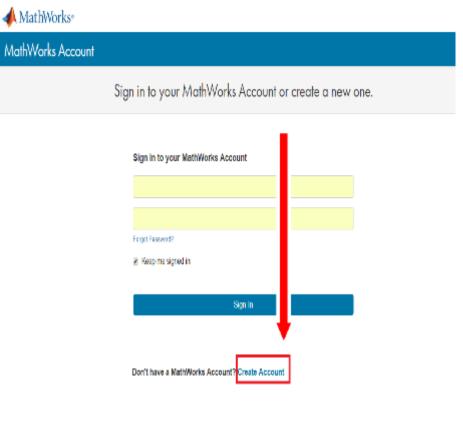

# Click icon for sign in Products Solutions Academia Support Community Events Search MathWorks.com Get MATLAB Dest. Dest. MATLAB for Artificial Intelligence g-at godt B== B== Ben, Ben, Bant

#### **Scroll down and click Create Account**