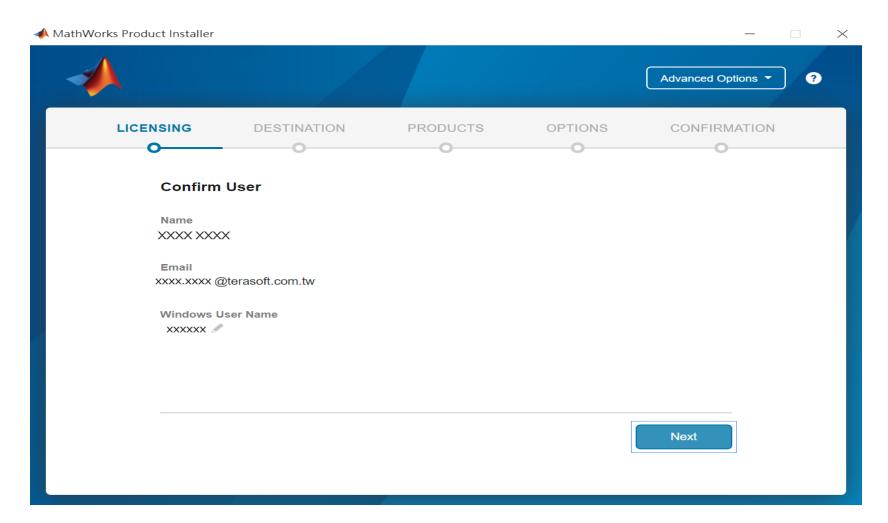

ady installed MATLAB

if you would like to install the current release, please refer to [C.Use latest Releaseor use different version of MATLAB] instructions

Run MATLAB , Click Help -> Licensing -> Activate Software







# Please choose the next step according to the installation type that you selected. Click Red box to continue



If you choose [D. Legal License Adoption] installation type click [Reactivate] to continue.



## E. Add New Toolbox

Click two processes in order to follow instruction

> **Download** software

Add New Toolbox







#### **Add New Toolbox**



#### Run MATLAB installer, select Log in with a MathWorks Account and follow the online instructions.





#### Click Yes to accept the license agreement





#### Select a license 1089594





#### **Confirm User**



# **Choose installation Folder Please choose the same folder that you installed MATLAB**





#### Confirm the toolboxes you wish to add is selected.







#### **Select shortcuts options**





#### **Confirm selections and click Begin Install**





#### **Downloading and installing**





#### **Installation complete**









## **Frequently Asked Questions**



#### **Frequently Asked Questions**



Q: If we install new version of MATLAB, could we use the old one at the same time?

A: Yes , you can install multi versions in your computer



Q:How many copies of MATLAB that one account have ? Any constrains regards to software version?

A: you can install MATLAB into different devices and computers



Q: Will university provide training course?

A: Yes, please stay informed of Info