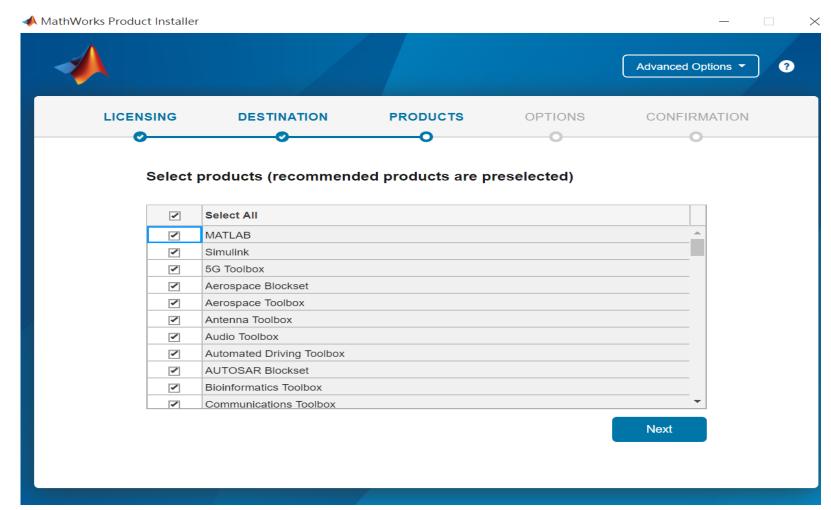

ions

Run MATLAB , Click Help -> Licensing -> Activate Software







# Please choose the next step according to the installation type that you selected. Click Red box to continue



If you choose [D. Legal License Adoption] installation type click [Reactivate] to continue.



## E. Add New Toolbox

Click two processes in order to follow instruction

> **Download** software

Add New Toolbox







#### **Add New Toolbox**



#### Run MATLAB installer, select Log in with a MathWorks Account and follow the online instructions.





#### Click Yes to accept the license agreement





#### Select a license 1089594





#### **Confirm User**



# **Choose installation Folder Please choose the same folder that you installed MATLAB**





#### Confirm the toolboxes you wish to add is selected.







#### **Select shortcuts options**





#### **Confirm selections and click Begin Install**





#### **Downloading and installing**





#### **Installation complete**









## **Frequently Asked Questions**



#### **Frequently Asked Questions**



Q: If we install new version of MATLAB, could we use the old one at the same time?

A: Yes , you can install multi versions in your computer



Q:How many copies of MATLAB that one account have ? Any constrains regards to software version?

A: you can install MATLAB into different devices and computers



Q: Will university provide training course?

A: Yes, please stay informed of Information Center's announcement.



Q:What should I do when the license expire notification appears on Command Window?

A: Reopen MATLAB and follow the ins