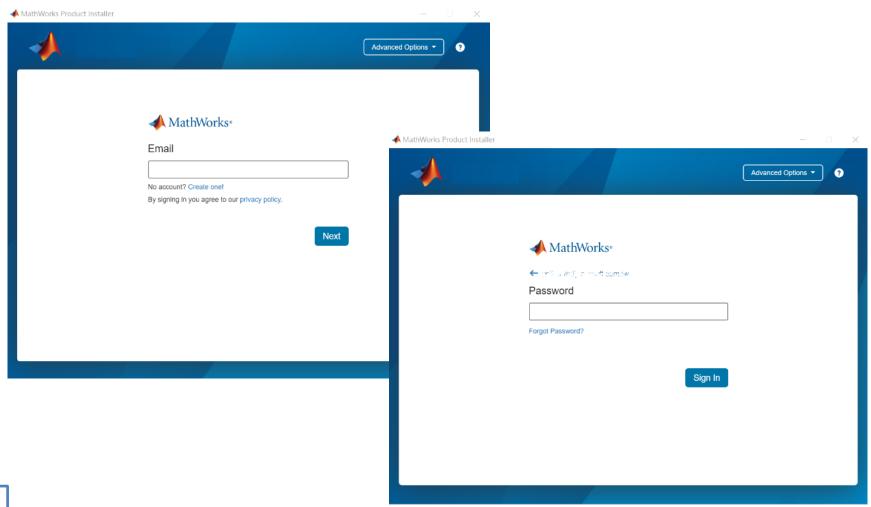

## In the installer, select Log in with a MathWorks Account and follow the online instructions.

#### Log in to your MathWorks Account