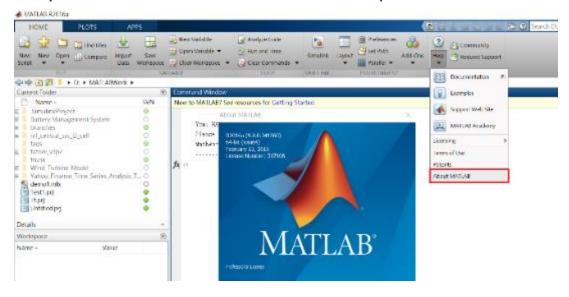

#### **Contact Information**

- If you have any question or face any error, please use Print Screen to save the picture and send an email with your license number to Terasoft.
- How to find my License No.? Run MATLAB -> Help -> About