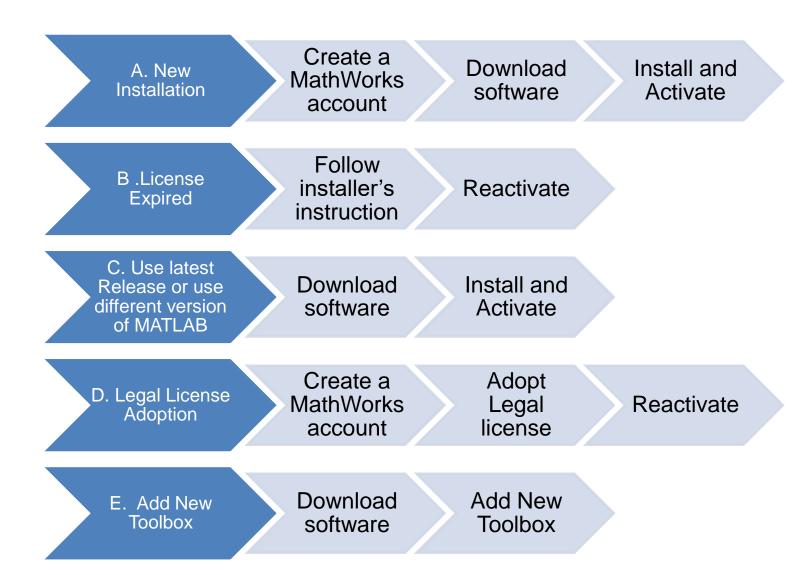

#### Choose the installation type you need.

- New User, never install MATLAB before.
- New Computer would like to install software.

A. New Installation

- Command window shows the notification of license expiration.
- Activation wizard appears when open MATLAB.

B. License Expired

 Keep current MATLAB, still want to download the latest version.

C. Use latest Release or use different version of MATLAB

 Unknown software source, wish to adopt to authentic MATLAB license.

D. Legal License Adoption

- Add new toolboxes into
  - The latest release
  - Existing release

E. Add New Toolbox