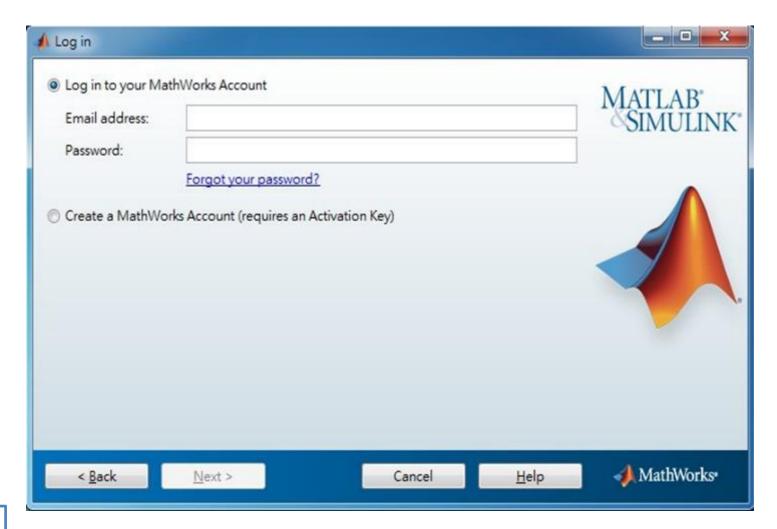

## In the installer, select Log in with a MathWorks Account and follow the online instructions.

#### Log in to your MathWorks Account