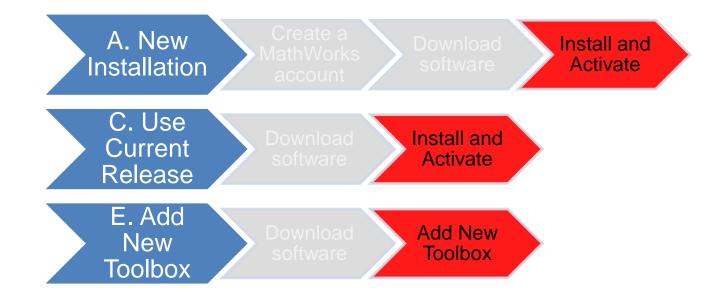

#### **Installation Type Overview**

#### Choose the installation type you need.

- New User, never install MATLAB before.
- New Computer would like to install software.

A. New Installation

- Command window shows the notification of license expiration.
- Activation wizard appears when open MATLAB.

B. License Expired

 Keep current MATLAB, still want to download the latest version.

C. Use latest Release or use different version of MATLAB

 Unknown software source, wish to adopt to authentic MATLAB license.

D. Legal License Adoption

- Add new toolboxes into
  - The latest release
  - Existing release

E. Add New Toolbox