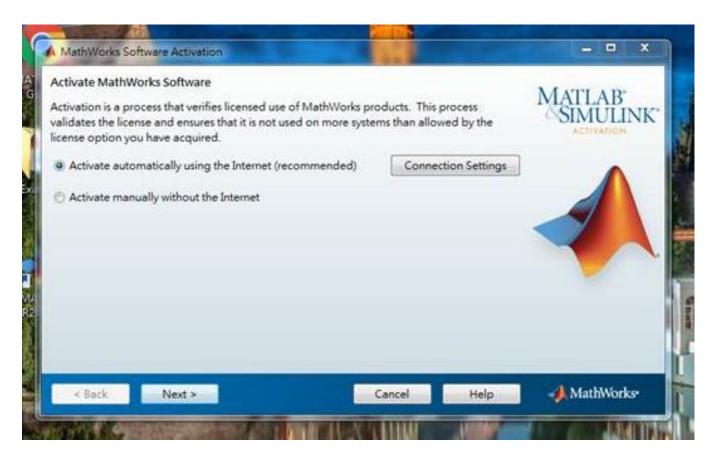

#### Follow the installer's instruction, choose "Activate automatically using the Internet"