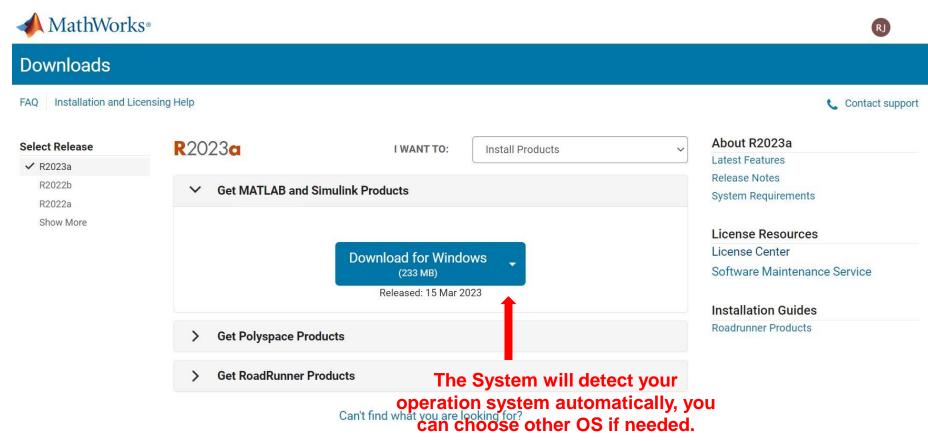

# Choose a supported platform and download the installer.

Please Note: the current release will vary over time.