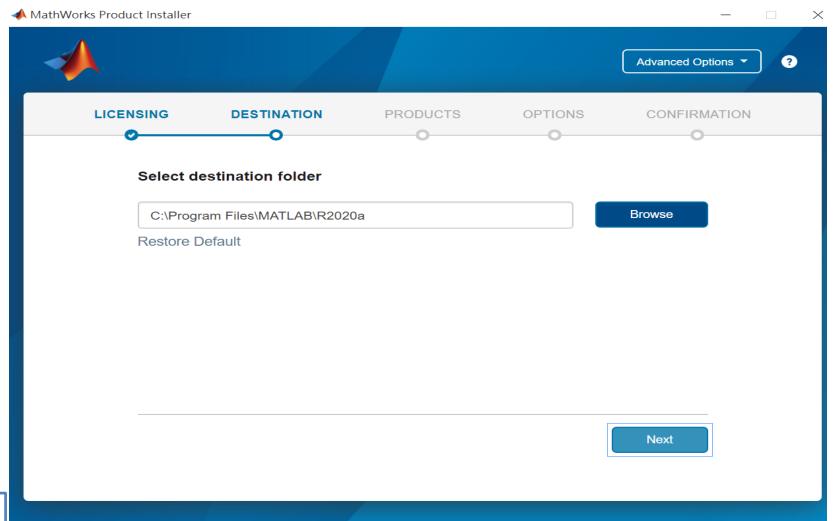

se latest Releaseor use different version of MATLAB] instructions

Run MATLAB , Click Help -> Licensing -> Activate Software







# Please choose the next step according to the installation type that you selected. Click Red box to continue



If you choose [D. Legal License Adoption] installation type click [Reactivate] to continue.



## E. Add New Toolbox

Click two processes in order to follow instruction

> **Download** software

Add New Toolbox







#### **Add New Toolbox**



#### Run MATLAB installer, select Log in with a MathWorks Account and follow the online instructions.





#### Click Yes to accept the license agreement





#### Select a license 1089594





#### **Confirm User**



# **Choose installation Folder Please choose the same folder that you installed MATLAB**





#### Confirm the toolboxes you wish to add is selected.







#### **Select shortcuts options**





#### **Confirm selections and click Begin Install**





#### **Downloading and installing**





#### **Installation complete**









## **Frequently Asked Questions**



#### **Frequently Asked Questions**



Q: If we install new version of MATLAB, could we use the old one at the same time?

A: Yes , you can install multi versions in your computer



Q:How many copies of MATLAB that one account have ? Any constrains regards to software version?

A: you can install MATLAB into different devices and computers



Q: Will university provide training course?

A: Yes, please stay informed of Information Center's announcement.



Q:What should I do when the license expire notification ap