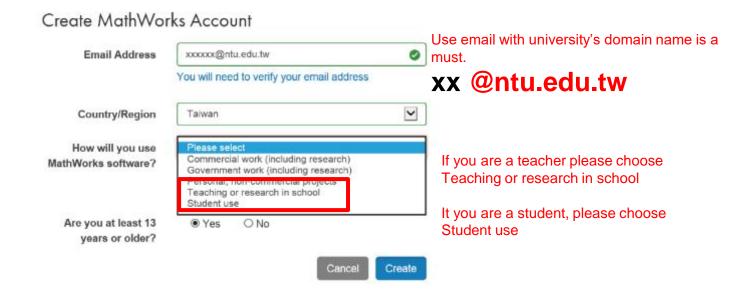

# **Complete personal** information

(Optional) alphanumeric characters and start with a letter (Example: jsmith555) Learn more 0 Password Password must include 8 0 characters with one Capital letter Confirmation Password and a number What describes your role? Department \* Location of your School/University

First Name

Last Name

User ID

Both full School name or abbreviation are acceptable.

Must include 6 to 16

Help

Technical problems or questions about your

Yes! Direct me to the Contact Support page.

I accept the Online Services Agreement

Create

We will not sell or rent your personal contact information.