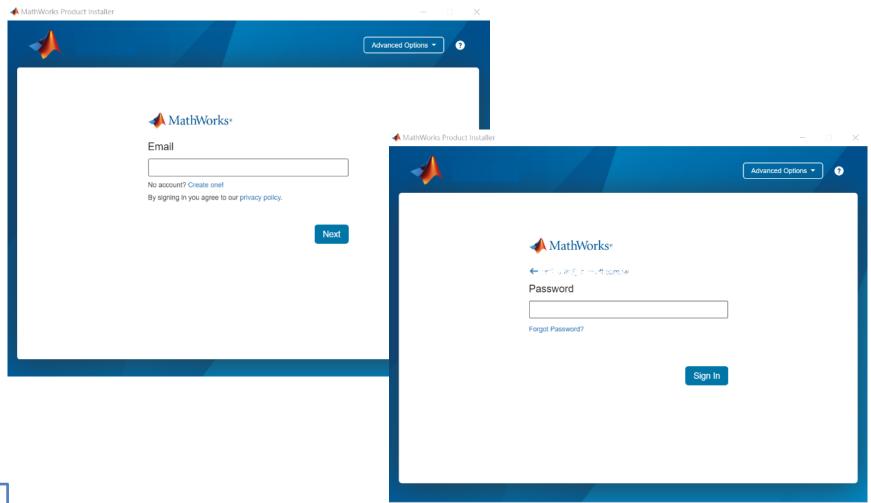

w/help/13443/windows-which-operatingsystem



# Choose a supported platform and download the installer.





Please Note: the current release will vary over time.

#### Run installer





#### **Downloads**





Please Note: the current release will vary over time.

# Please choose the next step according to the installation type that you selected. Click Red box to continue



If you choose [A. New Installation] installation type, click [Install and Activate] to continue. If you choose [C. Use Current Release] installation type click [Install and Activate] to continue. If you choose [E. Add New Toolbox] installation type click [Add New Toolbox] to continue.







# **Install and Activate**



## In the installer, select Log in with a MathWorks Account and follow the online instructions.





#### Click Yes to accept the license agreement





## Select a license 1089594





#### **Confirm User**



#### **Choose installation Folder**





# Select the products you want to download and install.





#### **Select shortcuts options**





#### **Confirm selections and click Begin Install**





# **Downloading and installing**





## Complete installation and continue active software.





# Installation complete.

Now your MATLAB & Simulink is ready for use

# **B.** License Expired

Click two processes in order to follow instruction

> Follow installer's instruction

Reactivate



You can continue using when the license expire notification appears on Command Window. When the license is expired, reopen MATLAB and follow the instructions from installer.









#### React