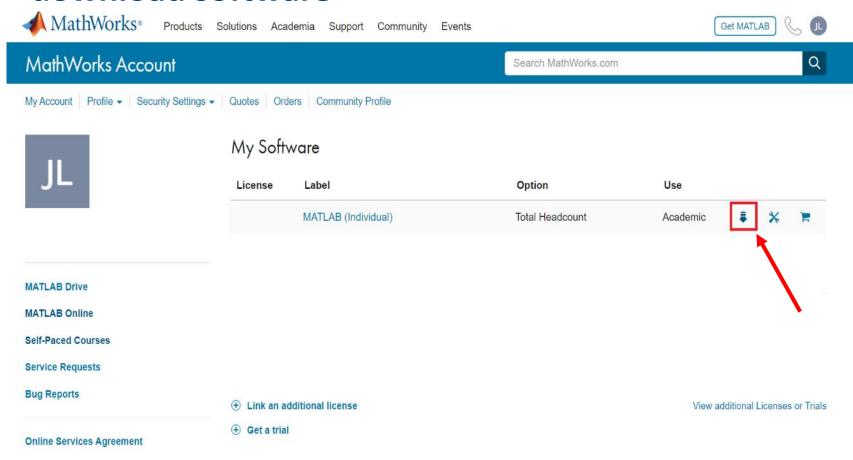

### Go to your MathWorks account · Click the icon for download software

Individual Label will appear , click icon for download