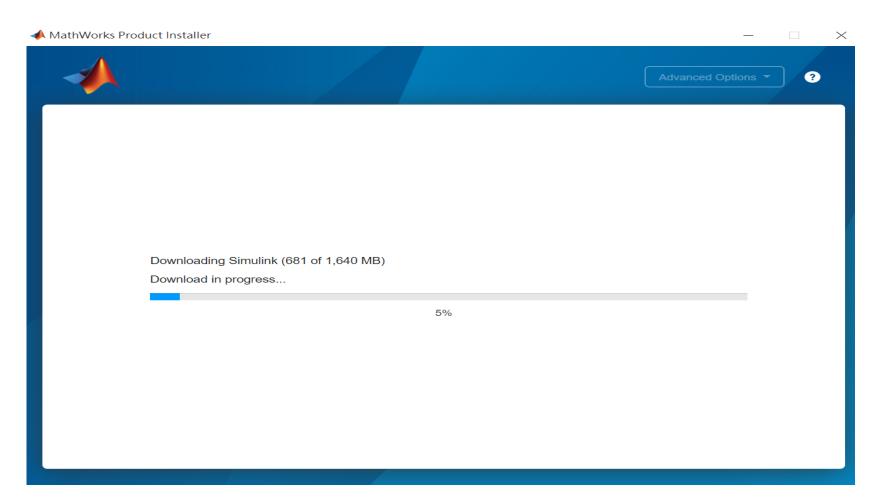

ted. Click Red box to continue



If you choose [A. New Installation] installation type, click [Install and Activate] to continue. If you choose [C. Use Current Release] installation type click [Install and Activate] to continue. If you choose [E. Add New Toolbox] installation type click [Add New Toolbox] to continue.







# **Install and Activate**



## In the installer, select Log in with a MathWorks Account and follow the online instructions.





#### Click Yes to accept the license agreement





## Select a license 1089594





#### **Confirm User**



#### **Choose installation Folder**





# Select the products you want to download and install.





#### **Select shortcuts options**





#### **Confirm selections and click Begin Install**





# **Downloading and installing**





## Complete installation and continue active software.





# Installation complete.

Now your MATLAB & Simulink is ready for use

# **B.** License Expired

Click two processes in order to follow instruction

> Follow installer's instruction

Reactivate



You can continue using when the license expire notification appears on Command Window. When the license is expired, reopen MATLAB and follow the instructions from installer.









#### Reactivate



#### Follow the installer's instruction, choose "Activate automatically using the Internet"





#### Log in to your MathWorks Account





#### Select License 1089594





#### **Complete activation processes**





# **Activation** is complete

Now your MATLAB & Simulink is ready for use

# C. Use latest Release or use different vers