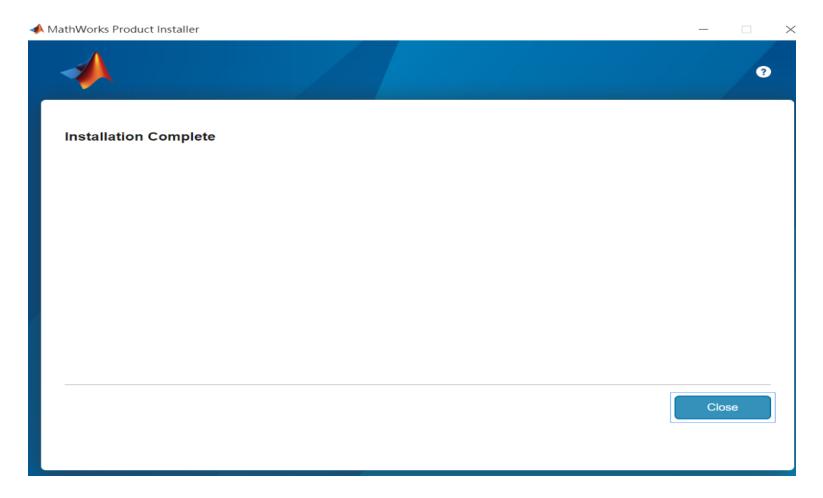

## Complete installation and continue active software.

# Installation complete.

Now your MATLAB & Simulink is ready for use