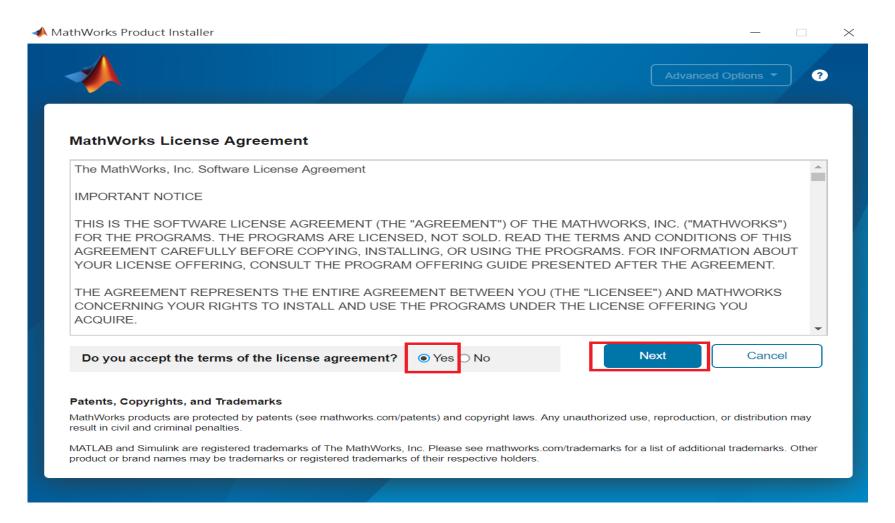

se a supported platform and download the installer.





Please Note: the current release will vary over time.

#### Run installer





#### **Downloads**





Please Note: the current release will vary over time.

# Please choose the next step according to the installation type that you selected. Click Red box to continue



If you choose [A. New Installation] installation type, click [Install and Activate] to continue. If you choose [C. Use Current Release] installation type click [Install and Activate] to continue. If you choose [E. Add New Toolbox] installation type click [Add New Toolbox] to continue.







# **Install and Activate**



## In the installer, select Log in with a MathWorks Account and follow the online instructions.





#### Click Yes to accept the license agreement





## Select a license 1089594





#### **Confirm User**



#### **Choose installation Folder**





# Select the products you want to download and install.





#### **Select shortcuts options**





#### **Confirm selections and click Begin Install**





# **Downloading and installing**





## Complete installation and continue active software.





# Installation complete.

Now your MATLAB & Simulink is ready for use

# **B.** License Expired

Click two processes in order to follow instruction

> Follow installer's instruction

Reactivate



You can continue using when the license expire notification appears on Command Window. When the license is expired, reopen MATLAB and follow the instructions from installer.









#### Reactivate



#### Follow the installer's instruction, ch