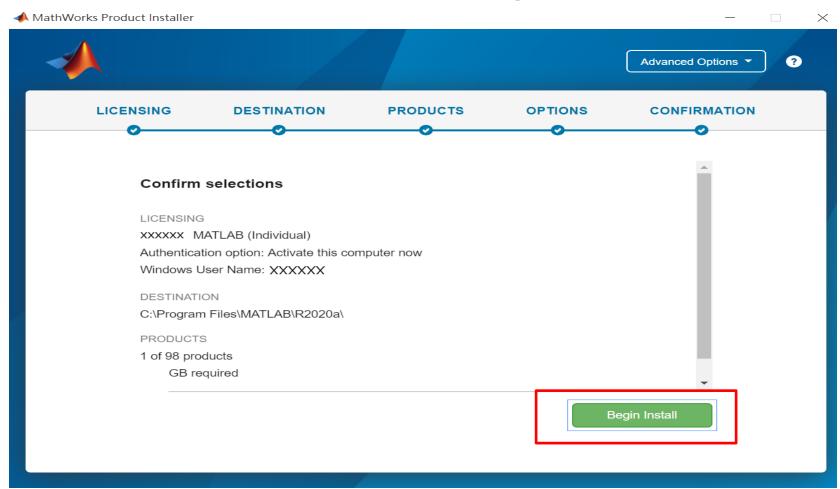

o the installation type that you selected. Click Red box to continue



If you choose [A. New Installation] installation type, click [Install and Activate] to continue. If you choose [C. Use Current Release] installation type click [Install and Activate] to continue. If you choose [E. Add New Toolbox] installation type click [Add New Toolbox] to continue.







# **Install and Activate**



## In the installer, select Log in with a MathWorks Account and follow the online instructions.





#### Click Yes to accept the license agreement





## Select a license 1089594





#### **Confirm User**



#### **Choose installation Folder**





# Select the products you want to download and install.





#### **Select shortcuts options**





#### **Confirm selections and click Begin Install**





# **Downloading and installing**





## Complete installation and continue active software.





# Installation complete.

Now your MATLAB & Simulink is ready for use

# **B.** License Expired

Click two processes in order to follow instruction

> Follow installer's instruction

Reactivate



You can continue using when the license expire notification appears on Command Window. When the license is expired, reopen MATLAB and follow the instructions from installer.









#### Reactivate



#### Follow the installer's instruction, choose "Activate automatically using the Internet"





#### Log in to your MathWorks Account





#### Select License 1089594





#### **Complete activation processes**





# **Activation** is complete

Now your MATLAB & Simulink is ready for use

# C. Us