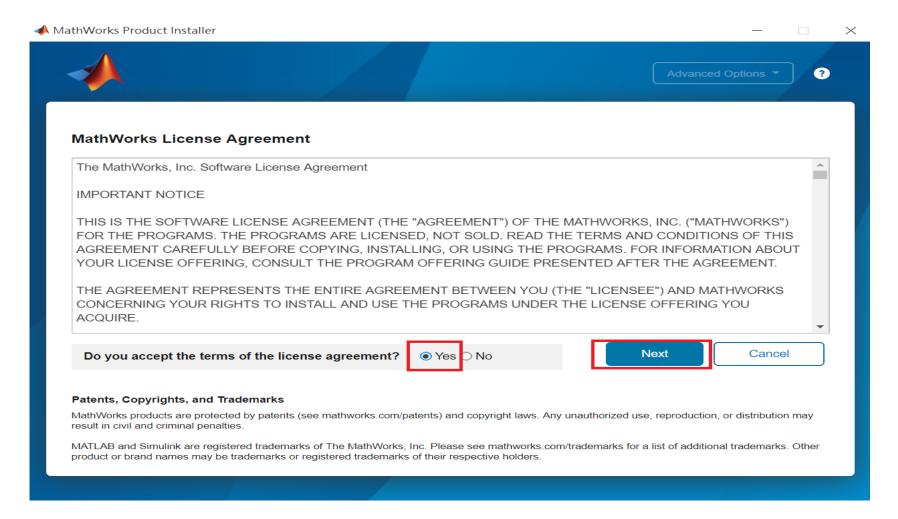

## **Adopt Legal license**



#### Steps for people who Already installed MATLAB

if you would like to install the current release, please refer to [C.Use latest Releaseor use different version of MATLAB] instructions

Run MATLAB , Click Help -> Licensing -> Activate Software







# Please choose the next step according to the installation type that you selected. Click Red box to continue



If you choose [D. Legal License Adoption] installation type click [Reactivate] to continue.



## E. Add New Toolbox

Click two processes in order to follow instruction

> **Download** software

Add New Toolbox







#### **Add New Toolbox**



#### Run MATLAB installer, select Log in with a MathWorks Account and follow the online instructions.





#### Click Yes to accept the license agreement





#### Select a license 1089594





#### **Confirm User**



# **Choose installation Folder Please choose the same folder that you installed MATLAB**





#### Confirm the toolboxes you wish to add is selected.







#### **Select shortcuts options**





#### **Confirm selections and click Begin Install**





#### **Downloading and installing**





#### **Installation complete**









## **Frequently Asked Questions**



#### **Frequently Asked Questions**



Q: If we install new version of MATLAB, could we use the old one at the same time?

A: Yes , you can install multi versions in your computer



Q:How many copies of MATLAB that one account have ? Any constrains regards to software version?

A: you can install MATLAB into different devices and computers



Q: Will university