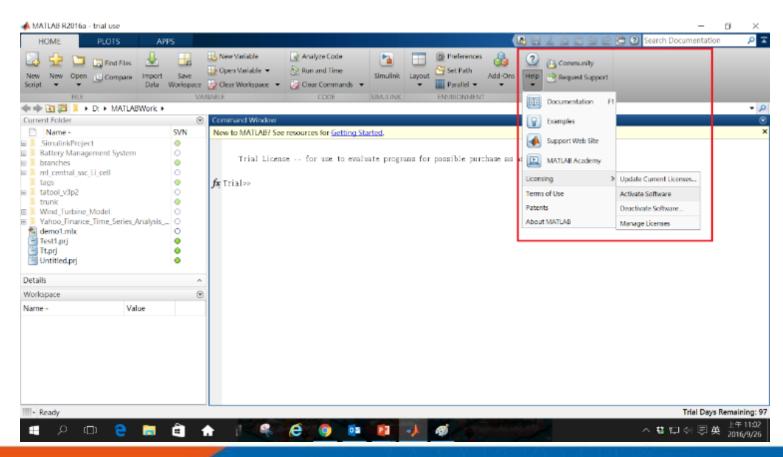

#### Steps for people who Already installed MATLAB

if you would like to install the current release, please refer to [C.Use latest Releaseor use different version of MATLAB] instructions

Run MATLAB , Click Help -> Licensing -> Activate Software