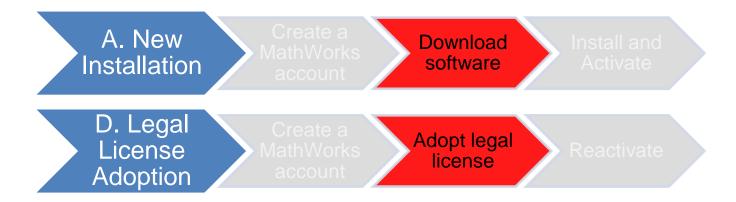

#### Choose the installation type you need.

- New User, never install MATLAB before.
- New Computer would like to install software.

A. New Installation

- Command window shows the notification of license expiration.
- Activation wizard appears when open MATLAB.

B. License Expired

 Keep current MATLAB, still want to download the latest version.

C. Use latest Release or use different version of MATLAB

 Unknown software source, wish to adopt to authentic MATLAB license.

D. Legal License Adoption

- Add new toolboxes into
  - The latest release
  - Existing release

E. Add New Toolbox

#### Click Red box for following processes.

If you choose [A. New Installation] installation type, click [Download software] to continue.

If you choose [D. Legal License Adoption] installation type click [Adopt Legal license] to continue.