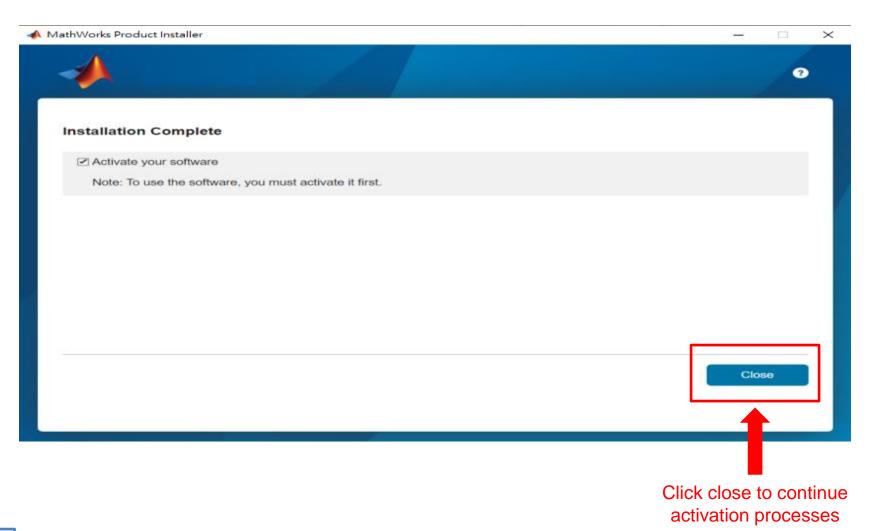

allation] installation type, click [Install and Activate] to continue. If you choose [C. Use Current Release] installation type click [Install and Activate] to continue. If you choose [E. Add New Toolbox] installation type click [Add New Toolbox] to continue.







# **Install and Activate**



## In the installer, select Log in with a MathWorks Account and follow the online instructions.





#### Click Yes to accept the license agreement





## Select a license 1089594





#### **Confirm User**



#### **Choose installation Folder**





# Select the products you want to download and install.





#### **Select shortcuts options**





#### **Confirm selections and click Begin Install**





# **Downloading and installing**





## Complete installation and continue active software.





# Installation complete.

Now your MATLAB & Simulink is ready for use

# **B.** License Expired

Click two processes in order to follow instruction

> Follow installer's instruction

Reactivate



You can continue using when the license expire notification appears on Command Window. When the license is expired, reopen MATLAB and follow the instructions from installer.









#### Reactivate



#### Follow the installer's instruction, choose "Activate automatically using the Internet"





#### Log in to your MathWorks Account





#### Select License 1089594





#### **Complete activation processes**





# **Activation** is complete

Now your MATLAB & Simulink is ready for use

# C. Use latest Release or use different version of MATLAB

Click two processes in order to follow instru